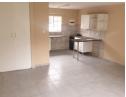

## Refurbushed ground floor 2 bedroom 1 bathroom flat

No

This neat and tidy 2 bedroom 1 bathroom ground floor flat in Boksburg is the opportunity of a life time hosting spacious rooms and 1 bathroom. Lovely open plan lounge and dinning room situated in the Smithfield complex in Boksburg West. All new tiles and paint, communal pool as well. Minutes away from major highways and 15 minutes from OR Tambo and just a stones throw away from EG Jansen and the East Point Mall. Contact me today and lets get your property dreams started.

## **Features**

Furnished

| Interior     |   | Exterior            |     | Sizes      |                      |
|--------------|---|---------------------|-----|------------|----------------------|
| Bedrooms     | 2 | Carports / Parkings | 1   | Floor Size | 69m²                 |
| Bathrooms    | 1 | Pool                | Yes | Land Size  | 16,000m <sup>2</sup> |
| Kitchens     | 1 |                     |     |            |                      |
| Recep. Rooms | 2 |                     |     |            |                      |