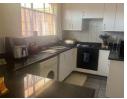

Large lounge, open plan dining, fully tiled.

Modern kitchen with granite tops. Space for a fridge as well as 2 more appliances!

One lock-up garage as well as one covered lock-up carport and an open carport, right at the unit. Garage has built-in cupboard for