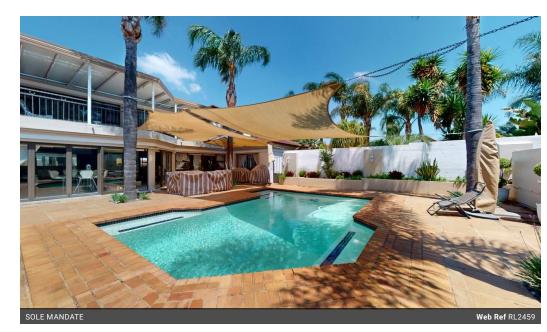

Indulge in luxury living at its finest! Step into this magnificent, opulent haven nestled within a secure village enclave. Finished off with a state of the art solar installation, ensuring your load-shedding comforts!!!!

It has been recently renovated to epitomize elegance, this 6-bedroom sanctuary offers a seamless blend of comfort and

Impeccable porcelain tiling flows throughout, setting the stage for grandeur.

Entertain effortlessly with interior and exterior options aplenty, including a captivating outdoor boma for memorable gatherings under the stars.

| Pets Allowed | Yes |                     |     |            |       |
|--------------|-----|---------------------|-----|------------|-------|
| Interior     |     | Exterior            |     | Sizes      |       |
| Bedrooms     | 6   | Garages             | 2   | Floor Size | 520m² |
| Bathrooms    | 4   | Carports / Parkings | 4   | Land Size  | 982m² |
| Kitchens     | 1   | Security            | Yes |            |       |
| Recep. Rooms | 3   | Dom. Accom.         | 1   |            |       |
| Studies      | 1   | Pool                | Yes |            |       |
| Furnished    | Yes |                     |     |            |       |