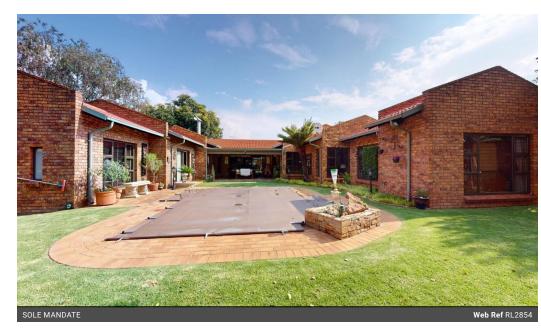

## An legant and stylish 3 bedroom home

Nestled in the heart of a secure, boomed-off area in Sunward Park, this immaculate 3-bedroom family home is the perfect blend of comfort, style, and practicality. Designed to suit every season, the home features a combination of tiles, carpets, and laminate flooring-keeping it warm in winter and cool in summer.

Step outside from the bar area onto a covered patio, the perfect spot for...

| Pets Allowed | Yes |                     |     |            |       |
|--------------|-----|---------------------|-----|------------|-------|
| Interior     |     | Exterior            |     | Sizes      |       |
| Bedrooms     | 3   | Garages             | 2   | Floor Size | 300m² |
| Bathrooms    | 2   | Carports / Parkings | 1   | Land Size  | 871m² |
| Kitchens     | 1   | Security            | Yes |            |       |
| Recep. Rooms | 3   | Pool                | Yes |            |       |
| Studies      | 1   |                     |     |            |       |