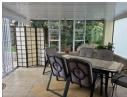

The main house features:

- 4 well-sized bedrooms
- 2 full bathrooms
- Large formal lounge, dining room & family room
- A covered patio opening onto a private garden with a fire pit/braai ideal for entertaining
- Staff toilet
- 3 garages (one convertible into the granny flat)
- 3 double shade ports 3kwh Inverter, 8 panels
- Rackun water tank