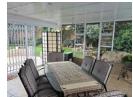

The main house features:

- 4 well-sized bedrooms
- 2 full bathrooms
- Large formal lounge, dining room & family room
- A covered patio opening onto a private garden with a fire pit/braai ideal for entertaining
- Staff toilet
- 3 garages (one convertible into the granny flat)
- 3 double shade ports 3kwh Inverter, 8 panels
- Rackun water tank