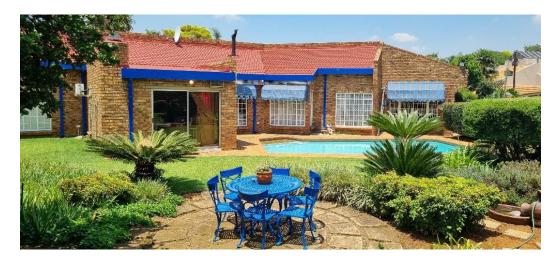

Monthly Levy R965 Monthly Rates R2,304

Immaculate 4-Bedroom Home in a Secure Boomed-Off Suburb!

This exceptionally neat and well-maintained home offers space, comfort, and top-tier amenities in a sought-after boomed-off suburb.

Step inside and enjoy 4 generously sized bedrooms and 3 bathrooms, perfectly designed for family living. The home boasts a formal lounge, family room, and built-in pub, creating the ideal setting for relaxation and entertainment.

The spacious enclosed patio with a built-in braai seamlessly extends to a large sparkling pool, making it perfect for year-round entertaining. The large kitchen space, complete with granite countertops a brand new double eye level oven and a separate laundry, ensures practicality and style. A dedicated dining room adds to the home's elegant charm.

For car enthusiasts or those needing ample storage, this property offers a massive 110sq.m garage space. Of course one...

| Interior     |    | Exterior |     | Sizes      |       |
|--------------|----|----------|-----|------------|-------|
| Bedrooms     | 4  | Garages  | 5   | Floor Size | 400m² |
| Bathrooms    | 3  | Security | Yes | Land Size  | 995m² |
| Kitchens     | 1  | Pool     | Yes |            |       |
| Recep. Rooms | 3  | Views    | Yes |            |       |
| Studies      | 1  |          |     |            |       |
| Furnished    | No |          |     |            |       |