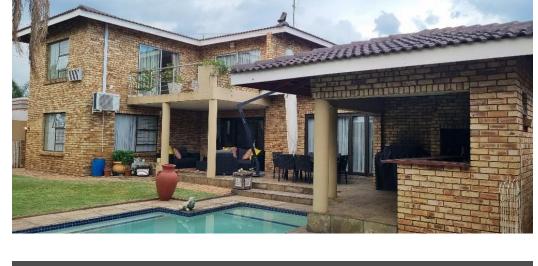

## Elegant & Secure Living - Renovated 3-Bedroom Home!

420 sq.m nestled in sought-after and enclosed East Village in Sunward Park, this beautifully renovated 3-bedroom home offers modern comfort and timeless charm.

Step inside to a spacious formal lounge, a sunlit dining room, and a private study, perfect for working from home. The large family room flows effortlessly onto a peaceful patio, overlooking the sparkling pool and lush private garden-an oasis of tranquility.

The stunning kitchen is a chef's dream, featuring high-end finishes, ample storage, and sleek countertops. With three bathrooms, including two en-suite, luxury and convenience are at your fingertips.

Enjoy effortless entertaining in the dedicated entertainment area, and for added convenience, the home includes staff quarters and a double garage.