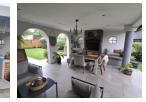

Features:

🗖 З

- 3 spacious double bedrooms for utmost comfort and privacy.
- 2 beautifully appointed full bathrooms for convenience and luxury.

 Multiple living areas including a lounge, dining room, and TV room for versatile entertainment options.
A gourmet granite open plan country kitchen with gas hob, complete with a separate scullery and laundry area for added convenience.

- All living areas are open-plan, seamlessly blending functionality with style.

| Interior     |   | Exterior            |     | Sizes      |                   |
|--------------|---|---------------------|-----|------------|-------------------|
| Bedrooms     | 3 | Carports / Parkings | 2   | Floor Size | 220m <sup>2</sup> |
| Bathrooms    | 2 | Security            | Yes | Land Size  | 471m <sup>2</sup> |
| Kitchens     | 1 | Pool                | No  |            |                   |
| Recep. Rooms | 3 |                     |     |            |                   |