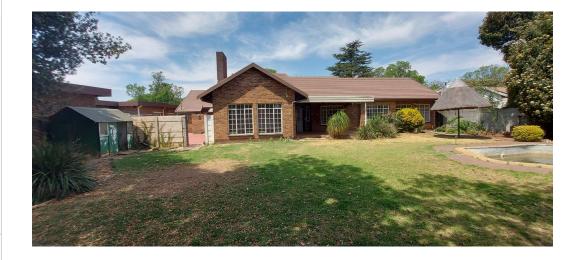

# STUNNING SPACIOUS FAMILY HOME PERFECTLY POSITIONED IN THIS SOUGHT AFTER FENCED OFF SUBURB.

STUNNING SPACIOUS FAMILY HOME PERFECTLY POSITIONED IN THIS SOUGHT AFTER FENCED OFF SUBURB.

Spacious and sunny family home ideally situated close to all amenities, top schools and shopping centres. The entire suburb has been fenced off and is currently waiting on approval and go ahead to erect boom gates.

This once in a lifetime property has oodles to offer any family looking for that perfect family home.

Boasting the following plus loads more:

- 3 X Spacious sunny bedrooms with built in cupboards. Main bedroom has dressing room with cupboards as well.

- Spacious study possible 4th bedroom with built in units.

Yes

 - 2 X Full mod bathrooms.
- Large gourmet kitchen with loads of cupboard space, gas hob and double eye level oven, - Large semi open plan dining room leading to a spacious sunny lounge with fireplace.

Pets Allowed

| Interior     |   | Exterior            |     |
|--------------|---|---------------------|-----|
| Bedrooms     | 3 | Garages             | 2   |
| Bathrooms    | 2 | Carports / Parkings | 4   |
| Kitchens     | 1 | Security            | Yes |
| Recep. Rooms | 2 | Pool                | Yes |
| Studies      | 1 | Views               | Yes |