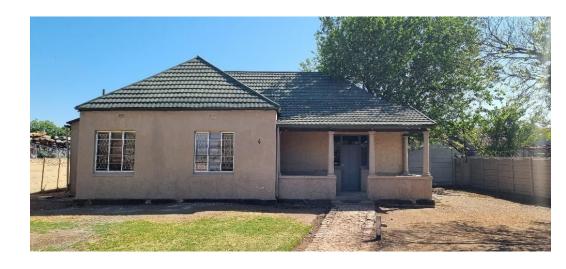

Located with excellent visibility from Rietfontein Road, this versatile property is ideal for those looking to establish or expand their business in a strategic location. Surrounded by business-zoned properties, this well-maintained space offers the perfect opportunity to operate your office from the comfort of a residential setting, without the high rental costs of a typical commercial property.

The property features a small reception area, four spacious offices, providing ample space for your team or multiple workstations. A fully equipped kitchen allows for convenient staff breaks, while a well-appointed bathroom ensures comfort for employees and clients alike. Secure parking within the yard offers peace of mind, with ample space for staff and visitor vehicles. A single garage is also available for additional storage or...

| Pets Allowed | Yes |          |     |            |       |
|--------------|-----|----------|-----|------------|-------|
| Interior     |     | Exterior |     | Sizes      |       |
| Bedrooms     | 3   | Garages  | 1   | Floor Size | 170m² |
| Bathrooms    | 1   | Security | Yes | Land Size  | 743m² |
| Kitchens     | 1   | Pool     | No  |            |       |
| Recep. Rooms | 2   |          |     |            |       |
| Furnished    | No  |          |     |            |       |