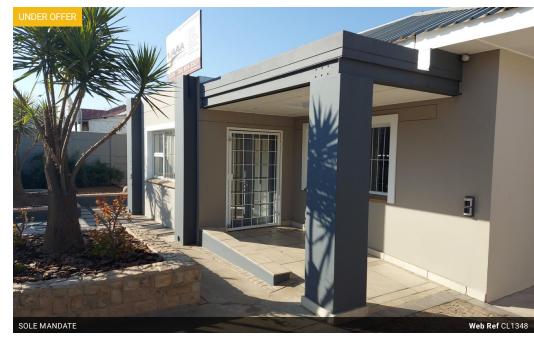

# PRISTINE OFFICES WITH GREAT EXPOSURE

PRISTINE WELL SECURED STAND ALONE NEWLY RENOVATED OFFICES WITH GREAT EXPOSURE.

Located on one of the busiest arterials in Boksburg, which services the East Rand, Midrand, and Pretoria Ares.

### SALIENT FEATURES:

Warm and Welcoming Reception Area with a separate Waiting Room Area.

Six (6) Spacious Offices with Excellent Natural Light.
Three (3) Ablutions with Shower facilities.
Modern Kitchen with Built in Hob and Under Counter Oven.

Entertainment Area with built In Braai Facilities.

Low Maintenance Garden allows for tranquil setting.

Motorized Gate.

Off the Street Parking for Ten (10) vehicles with Seven (7) Under Roof.

Premises is well secured and fully alarmed with an Alarm System that can be accessed remotely. Good and Easy access to Public Transport Infrastructure.