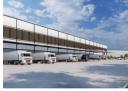

YARD SIZE: 50 - 60 METERS - Significantly improves efficiencies and allows super links to operate with ease.

HEIGHT TO EAVES: 15,5 METERS - Higher Racking allows the ability to maximize storage of inventory (Pallet Positions).