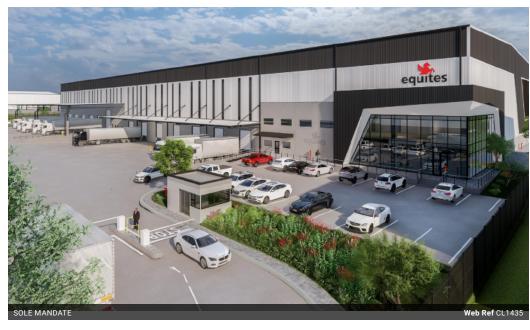

## P GRADE INDUSTRIAL DISTRIBUTION AND LOGISTICS CENTRE

TENANT DRIVEN WORLD CLASS INDUSTRIAL DEVELOPMENT.

Bespoke P - Grade Industrial Facility of 5,681 square meters that will surpasses expectations.

SALIENT STANDARD DEVELOPMENT FEATURES:

## **Features**

Building Name Zoning

Interior

Floor Loading Cap. Power 3 Phase 90 Tn/m² Yes SITE 6 EQUITES PARK MEADOWVIEW

Industrial

Exterior Security Open Parking Bays Parking Ratio

Yes 20 1 bays / 100 m<sup>2</sup> **Sizes**Floor Size
Land Size
Building Height

5,681m² 9,806m² 18m

Extras Security