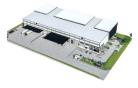

## P GRADE INDUSTRIAL DISTRIBUTION AND LOGISTICS CENTRE

TENANT DRIVEN WORLD CLASS INDUSTRIAL DEVELOPMENT.

Bespoke P - Grade Industrial Facility of 5,681 square meters that will surpasses expectations.

SALIENT STANDARD DEVELOPMENT FEATURES:

## **Features**

Building Name Zoning

Interior

Floor Loading Cap. Power 3 Phase 90 Tn/m² Yes SITE 6 EQUITES PARK MEADOWVIEW

Industrial

Exterior Security Open Parking Bays Parking Ratio

Yes 20 1 bays / 100 m<sup>2</sup> **Sizes**Floor Size
Land Size
Building Height

5,681m² 9,806m² 18m

Extras Security