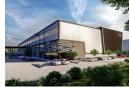

## P GRADE INDUSTRIAL DISTRIBUTION AND LOGISTICS CENTRE

TENANT DRIVEN WORLD CLASS INDUSTRIAL DEVELOPMENT.

Bespoke P - Grade Industrial Facility of 5,681 square meters that will surpasses expectations.

SALIENT STANDARD DEVELOPMENT FEATURES:

## **Features**

Building Name Zoning

Interior

Floor Loading Cap. Power 3 Phase 90 Tn/m² Yes SITE 6 EQUITES PARK MEADOWVIEW

Industrial

Exterior Security Open Parking Bays Parking Ratio

Yes 20 1 bays / 100 m<sup>2</sup> **Sizes**Floor Size
Land Size
Building Height