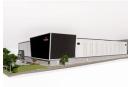

## STATE OF THE ART P - GRADE INDUSTRIAL AND LOGISTICS FACILITIES

AMAZING INDUSTRIAL OR LOGISTICS DEVELOPMENT - BEST IN CLASS

Bespoke P - Industrial or Logistics Developments ranging from 6,000 to 18,000 square meters that can be developed to meet and suit your requirements.

SALIENT DEVELOPMENT FEATURES:

YARD SIZE: 50 - 60 METERS - Significantly improves efficiencies and allows super links to operate with ease. HEIGHT TO EAVES: 15,5 METERS - Higher Racking allows the ability to maximize storage of inventory. FLOOR FLATNESS AND STRENGTH: FM2/DM2/DM1 Plus 90kn per square meter - Allows for MHE to operate safely and optimally at above specified heights

**EQUITES PARK MEADOWVIEW Building Name** Zoning Industrial

Interior Sizes Exterior Floor Loading Cap. 90 Tn/m<sup>2</sup> Floor Size 6,000m<sup>2</sup> Security Air Conditioning 120,000m<sup>2</sup> Yes Land Size Power 3 Phase **Building Height** Yes 18m