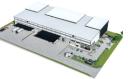

## STATE OF THE ART P - GRADE INDUSTRIAL AND LOGISTICS FACILITIES

AMAZING INDUSTRIAL OR LOGISTICS DEVELOPMENT - BEST IN CLASS

Bespoke P - Industrial or Logistics Developments ranging from 6,000 to 18,000 square meters that can be developed to meet and suit your requirements.

SALIENT DEVELOPMENT FEATURES:

YARD SIZE: 50 - 60 METERS - Significantly improves efficiencies and allows super links to operate with ease. HEIGHT TO EAVES: 15,5 METERS - Higher Racking allows the ability to maximize storage of inventory. FLOOR FLATNESS AND STRENGTH: FM2/DM2/DM1 Plus 90kn per square meter - Allows for MHE to operate safely and optimally at above specified heights

**EQUITES PARK MEADOWVIEW Building Name** Zoning Industrial

Interior Sizes Exterior Floor Loading Cap. 90 Tn/m<sup>2</sup> Floor Size 6,000m<sup>2</sup> Security Air Conditioning 120,000m<sup>2</sup> Yes Land Size Power 3 Phase **Building Height** Yes 18m