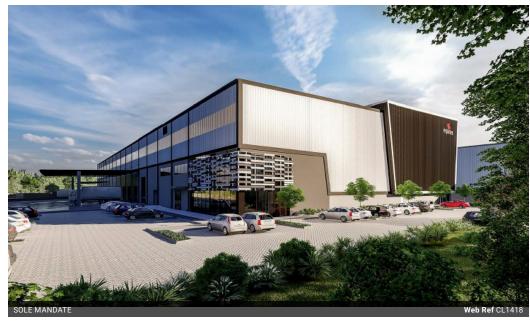

## STATE OF THE ART P - GRADE INDUSTRIAL AND LOGISTICS FACILITIES

AMAZING INDUSTRIAL OR LOGISTICS DEVELOPMENT - BEST IN CLASS

Bespoke P - Industrial or Logistics Developments ranging from 6,000 to 18,000 square meters that can be developed to meet and suit your requirements.

**EQUITES PARK MEADOWVIEW Building Name** Zoning Industrial

Interior Sizes Exterior Floor Loading Cap. 90 Tn/m<sup>2</sup> Floor Size 6,000m<sup>2</sup> Security Air Conditioning 120,000m<sup>2</sup> Yes Land Size Power 3 Phase **Building Height** Yes 18m