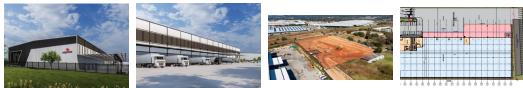

## BEST IN CLASS DEVELOPMENT OPPORTUNITY

AMAZING LOGISTICS DEVELOPMENT - BEST IN CLASS

Bespoke P - Grade Distribution Centre Facility of 8,300 square meters that can be developed to meet and suit your requirements.

SALIENT DEVELOPMENT FEATURES:

YARD SIZE: 50 - 60 METERS - Significantly improves efficiencies and allows super links to operate with ease. HEIGHT TO EAVES: 15,5 METERS - Higher Racking allows the ability to maximize storage of inventory. FLOOR FLATNESS AND STRENGTH: FM2/DM2/DM1 Plus 90kn per square meter - Allows for MHE to operate safely and optimally at above specified heights. SOLAR PV AND ELECTRICAL INSTALLATION: Free Solar PV and LED lights throughout.