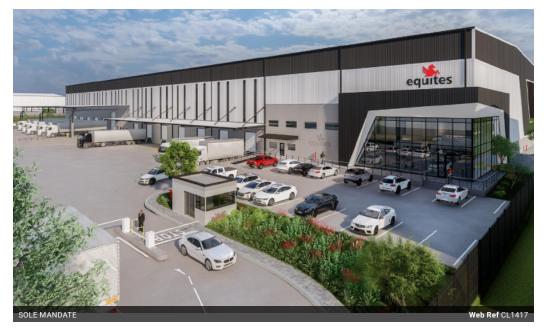

## BEST IN CLASS DEVELOPMENT OPPORTUNITY

AMAZING LOGISTICS DEVELOPMENT - BEST IN CLASS

Bespoke P - Grade Distribution Centre Facility of 8,300 square meters that can be developed to meet and suit your requirements.

SALIENT DEVELOPMENT FEATURES:

YARD SIZE: 50 - 60 METERS - Significantly improves efficiencies and allows super links to operate with ease. HEIGHT TO EAVES: 15,5 METERS - Higher Racking allows the ability to maximize storage of inventory. FLOOR FLATNESS AND STRENGTH: FM2/DM2/DM1 Plus 90kn per square meter - Allows for MHE to operate safely and optimally at above specified heights. SOLAR PV AND ELECTRICAL INSTALLATION: Free Solar PV and LED lights throughout.