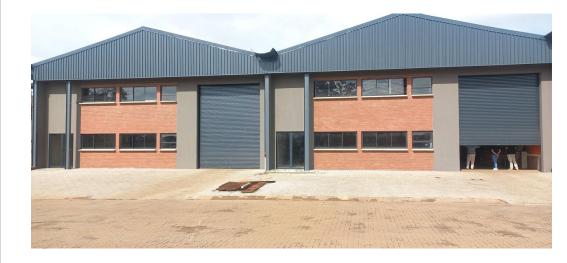

## PRISTINE AND SECURE INDUSTRIAL STATE OF THE ART FACILITY WITHIN CLOSE PROXIMITY TO OR TAMBO AIRPORT

Premium Premises of 1,000 square meters, consisting of both Warehouse / Factory Area, as well as an Office Component located in an extremely secure and upmarket Business Park.

## WAREHOUSE FEATURES:

- \* Has excellent light.
- \* Has Three Phase power of 200 amps currently.
  \* Leveled floor, suitable for forklift operations and racking if so required.
- \* Has a separate roller shutter door, as well as being accessible from the offices.

**Building Name** GREEN DROP BUSINESS PARK Zoning Industrial

Interior Exterior Sizes Power 3 Phase Floor Size 1,000m<sup>2</sup> Yes Security Yes Land Size 20.000m<sup>2</sup> Power Amps 200 Open Parking Bays 16 2 bays / 100 Parking Ratio **Building Height** 13m m<sup>2</sup>