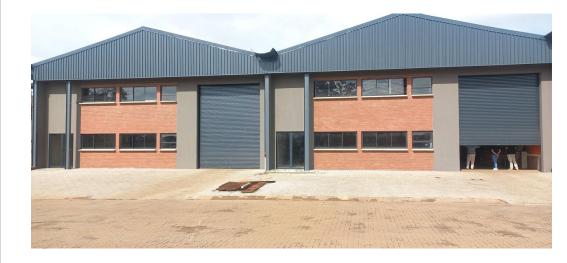

## STATE OF THE ART AAA - GRADE INDUSTRIAL AND LOGISTICS FACILITIES CLOSE TO OR TAMBO AIRPORT

Premium Premises of 500 square meters, consisting of both Warehouse / Factory Area, as well as an Office Component located in an extremely secure and upmarket Business Park. Solar Power, Back Up Generator, Borehole Water, and Fibre Connectivity.

## WAREHOUSE FEATURES:

- \* Has excellent light.
- \* Has Three Phase power of 100 amps currently.

  \* Leveled floor, suitable for forklift operations and racking if so required.
- \* Has a separate roller shutter door, as well as being accessible from the offices.