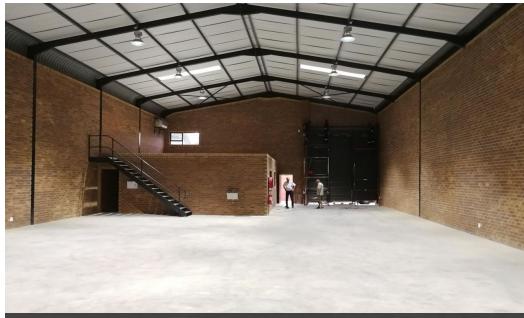

## STATE OF THE ART AAA - GRADE INDUSTRIAL AND LOGISTICS FACILITIES CLOSE TO OR TAMBO AIRPORT

AAA GRADE NEWLY BUILT MODERN INDUSTRIAL FACILITY IN A SECURE BUSINESS PARK WITH LOADS OF VALUE TO OFFER!!!

Unit measures 535 square meters consisting of Warehouse Space and an Office Component.

# WAREHOUSE FEATURES:

Brand New never occupied unit.
Excellent Natural Light.
LED Lighting throughout the facility.

Large Motorized Roller Shutter Door of approximately Five (5) meters in Height.

Roller Shutter Door allows direct access to the Warehouse

Mezzanine level that can be used for additional storage or offices.

**Building Name** Zoning

DAWN INDUSTRIAL PARK Industrial

Interior Floor Loading Cap. Air Conditioning Yes Power 3 Phase Yes

30 Tn/m<sup>2</sup> 63