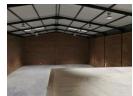

## STATE OF THE ART AAA - GRADE INDUSTRIAL AND LOGISTICS FACILITIES CLOSE TO OR TAMBO AIRPORT

AAA GRADE NEWLY BUILT MODERN INDUSTRIAL FACILITY IN A SECURE BUSINESS PARK WITH LOADS OF VALUE TO OFFER!!!

Unit measures 535 square meters consisting of Warehouse Space and an Office Component.

# WAREHOUSE FEATURES:

Brand New never occupied unit.
Excellent Natural Light.
LED Lighting throughout the facility.

Large Motorized Roller Shutter Door of approximately Five (5) meters in Height.

Roller Shutter Door allows direct access to the Warehouse

Mezzanine level that can be used for additional storage or offices.

**Building Name** Zoning

DAWN INDUSTRIAL PARK Industrial

Interior Floor Loading Cap. Air Conditioning Yes Power 3 Phase Yes

30 Tn/m<sup>2</sup> 63