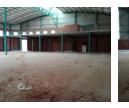

## SECURE INDUSTRIAL FACILITY WITHIN CLOSE PROXIMITY TO OR TAMBO AIRPORT

Newly Developed Warehouse / Factory Units including an Office Component with a GLA of 2,270 square meters, in a well secured Business Park.

m²

Units have Three (3) Roller Shutter Door in excess of 4,5 meters in height.. Fantastic Natural Light. Height in excess of eight (8) meters. Leveled floors allow for racking is so required. Vehicles can access the facility directly. Super links, tri-axles, and the loading and unloading of containers can operate hassle free. Three (3) phase power of 250 amps available, and can be upgraded if required.