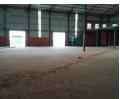

## SECURE INDUSTRIAL FACILITY WITHIN CLOSE PROXIMITY TO OR TAMBO AIRPORT

Newly Developed Warehouse / Factory Units including an Office Component with a GLA of 2,270 square meters, in a well secured Business Park.

m²

Units have Three (3) Roller Shutter Door in excess of 4,5 meters in height.. Fantastic Natural Light. Height in excess of eight (8) meters. Leveled floors allow for racking is so required. Vehicles can access the facility directly. Super links, tri-axles, and the loading and unloading of containers can operate hassle free. Three (3) phase power of 250 amps available, and can be upgraded if required.