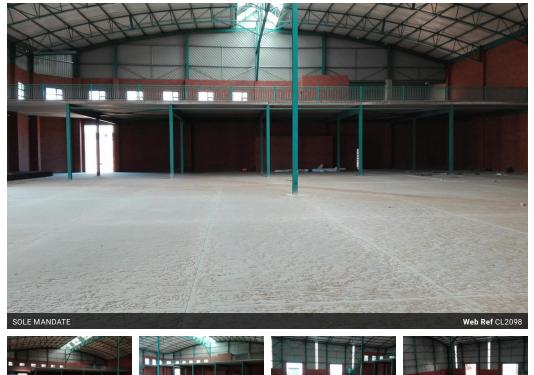

## SECURE INDUSTRIAL FACILITY WITHIN CLOSE PROXIMITY TO OR TAMBO AIRPORT

Newly Developed Warehouse / Factory Units including an Office Component with a GLA of 2,270 square meters, in a well secured Business Park.

m²

Units have Three (3) Roller Shutter Door in excess of 4,5 meters in height.. Fantastic Natural Light. Height in excess of eight (8) meters. Leveled floors allow for racking is so required. Vehicles can access the facility directly. Super links, tri-axles, and the loading and unloading of containers can operate hassle free. Three (3) phase power of 250 amps available, and can be upgraded if required.