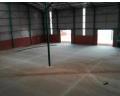

## SECURE INDUSTRIAL FACILITY WITHIN CLOSE PROXIMITY TO OR TAMBO AIRPORT

Newly Developed Warehouse / Factory Units including an Office Component with a GLA of 2,270 square meters, in a well secured Business Park.

m²

Units have Three (3) Roller Shutter Door in excess of 4,5 meters in height.. Fantastic Natural Light. Height in excess of eight (8) meters. Leveled floors allow for racking is so required. Vehicles can access the facility directly. Super links, tri-axles, and the loading and unloading of containers can operate hassle free. Three (3) phase power of 250 amps available, and can be upgraded if required.

Extras Security

2,270m<sup>2</sup> 30,000m<sup>2</sup> 12m