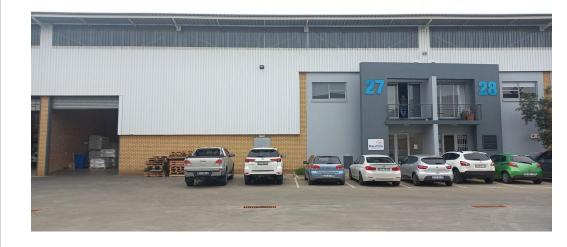

# IMMACULATE INDUSTRIAL PREMISES IN A SORT AFTER SECURE BUSINESS PARK

AAA GRADE MODERN INDUSTRIAL FACILITY IN A SECURE BUSINESS PARK WITH LOADS OF VALUE TO OFFER!!!

Unit measures 595 square meters consisting of Warehouse Space and an Office Component.

## WAREHOUSE FEATURES:

Excellent Natural Light.

Large Roller Shutter Door of approximately Five (5) meters in Height.

Roller Shutter Door allows direct access to the Warehouse.

Solid and Level Floor suitable for racking requirements.
Male and Female Ablutions Facility lead directly off from the Warehouse Floor.

### OFFICE FEATURES:

Double Volume Office Component

**Building Name** Zoning

TRANSIT INDUSTRIAL PARK Industrial

Interior

Extras Security

Floor Loading Cap. Air Conditioning Yes Power 3 Phase Yes Power Amps 100