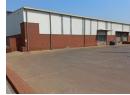

## IMMACULATE LOGISTICS / WAREHOUSING PREMISES IN A SECURE BUSINESS PARK

AWESOME FACILITY TO SUIT ALL YOUR REQUIREMENTS

WAREHOUSE - 3,132 Square Meters.
OFFICE COMPONENT - 512 Square Meters.
LOAD BEARING MEZZANINE - 249 Square Meters

TOTAL GLA OF 3,893 Square meters

Located a mere Six (6) Kilometers from OR TAMBO International Airport (International and Domestic Air Freight Hubs). Easy access to all the Major Arterial s servicing the East Rand, Midrand, and Pretoria Areas (R21 / N12).

## WAREHOUSE SALIENT FEATURES:

Two (2) Dock Level Roller Shutter Doors.

One (1) On Ramp Roller Shutter Door.

Private Hard Yard Space with a depth of 32 meters allowing for easy articulation of large vehicles.

## **Features**

Extras Security

Building Name MAPLE PARK Zoning Industrial

Exterior Sizes 30 Tn/m<sup>2</sup> Floor Loading Cap. Floor Size 3.893m<sup>2</sup> Security Yes Open Parking Bays 20.000m<sup>2</sup> Air Conditioning Yes 15 Land Size Power 3 Phase Yes Parking Ratio 1 bays / 100 **Building Height** 12m Power Amps 160 m<sup>2</sup>