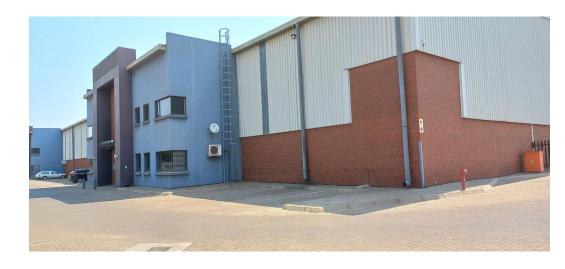

## IMMACULATE LOGISTICS / WAREHOUSING PREMISES IN A SECURE BUSINESS PARK

AWESOME FACILITY TO SUIT ALL YOUR REQUIREMENTS

WAREHOUSE - 3,132 Square Meters.
OFFICE COMPONENT - 512 Square Meters.
LOAD BEARING MEZZANINE - 249 Square Meters

## WAREHOUSE SALIENT FEATURES:

Two (2) Dock Level Roller Shutter Doors.

One (1) On Ramp Roller Shutter Door.

Private Hard Yard Space with a depth of 32 meters allowing for easy articulation of large vehicles.

## **Features**

Extras Security

Building Name MAPLE PARK Zoning Industrial

Exterior Sizes 30 Tn/m<sup>2</sup> Floor Loading Cap. Floor Size 3.893m<sup>2</sup> Security Yes Open Parking Bays 20.000m<sup>2</sup> Air Conditioning Yes 15 Land Size Power 3 Phase Yes Parking Ratio 1 bays / 100 **Building Height** 12m Power Amps 160 m<sup>2</sup>