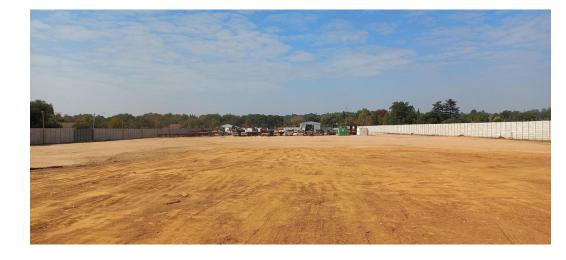

### TRUCK YARD WITH EXCELLENT SECURITY

Secure Yard Space of 11,000 square meters available in Pomona...

Whatever your requirements are in terms of Yard Area required this property can accommodate them, which is located in the fastest growing Industrial Hub of Sub Saharan Africa.

THE SKY IS THE LIMIT !!!

SALIENT FEATURES:

Excellent 24/7 Security. Hard Compacted Yard Area. Can accommodate the Largest of Vehicles. Two separate Entrances to the property. Ablutions onsite for Drivers that are required to sleep over. Landlord can develop a facility should you require Workshop / Warehousing or Office Space.