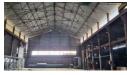

## SPACIOUS HEAVY INDUSTRIAL FACTORY PERFECTLY POSITINED CLOSE TO ALL AMENITIES AND HIGHWAYS.

Factory available TO LET with 2 Cranes.

Heavy industrial Factory, approximately 1900m2, available to lease with immediate occupation.

Ideal for the engineering industry with great height, 400 amps power as well as 2 cranes. Plus approximately 200m2 Office Component, kitchen and reception. Approximately 2000m2 yard space.

Great access to all the other major arterials servicing the East Rand.

## FACILITY FEATURES:

- \* Has good natural light. \* Leveled floor.
- \* Has Three Phase power of 400 amps available.
- \* Great height to eaves
- \* Mezzanine floor
- \* Has 1 x roller shutter door in the front as well as 2 large roller doors of approximately five (5) meters each at the rear.