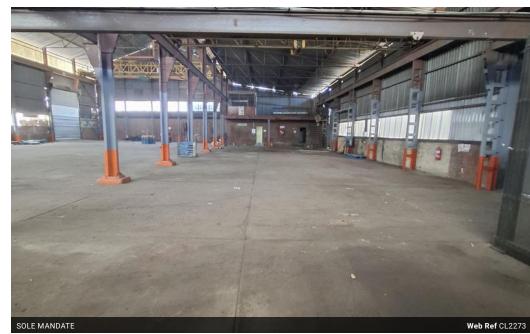

## SPACIOUS HEAVY INDUSTRIAL FACTORY PERFECTLY POSITINED CLOSE TO ALL AMENITIES AND HIGHWAYS.

Factory available TO LET with 2 Cranes.

Heavy industrial Factory, approximately 1900m2, available to lease with immediate occupation.

Ideal for the engineering industry with great height, 400 amps power as well as 2 cranes. Plus approximately 200m2 Office Component, kitchen and reception. Approximately 2000m2 yard space.

Great access to all the other major arterials servicing the East Rand.

## FACILITY FEATURES:

- \* Has good natural light. \* Leveled floor.
- \* Has Three Phase power of 400 amps available.
- \* Great height to eaves
- \* Mezzanine floor
- \* Has 1 x roller shutter door in the front as well as 2 large roller doors of approximately five (5) meters each at the rear.