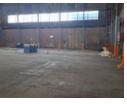

## SPACIOUS HEAVY INDUSTRIAL FACTORY PERFECTLY POSITINED CLOSE TO ALL AMENITIES AND HIGHWAYS.

Factory available TO LET with 2 Cranes.

Heavy industrial Factory, approximately 1900m2, available to lease with immediate occupation.

Ideal for the engineering industry with great height, 400 amps power as well as 2 cranes. Plus approximately 200m2 Office Component, kitchen and reception. Approximately 2000m2 yard space.

Great access to all the other major arterials servicing the East Rand.

## FACILITY FEATURES:

- \* Has good natural light. \* Leveled floor.
- \* Has Three Phase power of 400 amps available.
- \* Great height to eaves
- \* Mezzanine floor
- \* Has 1 x roller shutter door in the front as well as 2 large roller doors of approximately five (5) meters each at the rear.