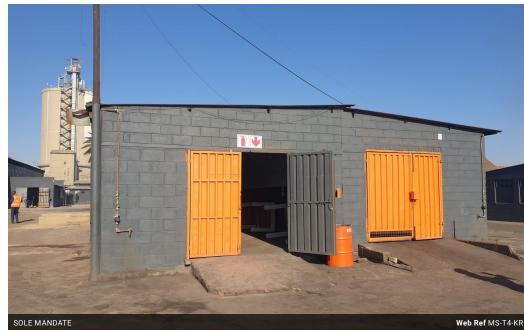

## 75 Square meter workshop (1 Month Free on 12 month lease)

75 Square meters of commercial / Industrial space or workshop within a secure park in Vulcania Brakpan. Hosts 60 amps of power as well as communal bathrooms in the center of the park. Available for mixed use. Nature of business dependent. Access for all truck sizes. The rental amount ex vat per month is R2,625.00 to exclude the below ops cost of R2,160.00 Ex vat.

## Features

**Zoning** Industrial

Interior Sizes

Power Amps 80 Floor Size 75m<sup>2</sup>