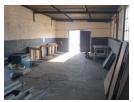

## 75 Square meter workshop (1 Month Free on 12 month lease)

75 Square meters of commercial / Industrial space or workshop within a secure park in Vulcania Brakpan. Hosts 60 amps of power as well as communal bathrooms in the center of the park. Available for mixed use. Nature of business dependent. Access for all truck sizes. The rental amount ex vat per month is R2,625.00 to exclude the below ops cost of R2,160.00 Ex vat.

## Features

**Zoning** Industrial

Interior Sizes

Power Amps 80 Floor Size 75m<sup>2</sup>