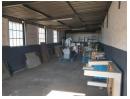

## 75 Square meter workshop (1 Month Free on 12 month lease)

75 Square meters of commercial / Industrial space or workshop within a secure park in Vulcania Brakpan. Hosts 60 amps of power as well as communal bathrooms in the center of the park. Available for mixed use. Nature of business dependent. Access for all truck sizes. The rental amount ex vat per month is R2,625.00 to exclude the below ops cost of R2,160.00 Ex vat.