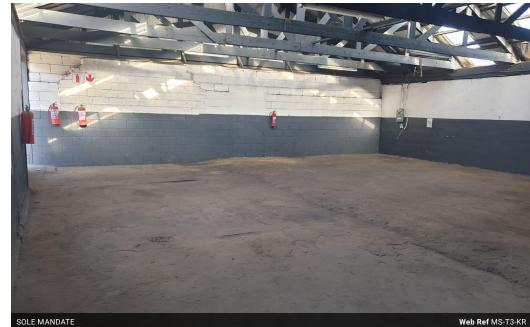

## **PROPERTY GROUP**

**Kyle Redford** 0832605042 kyle@grose.co.za

Contact Head Office

011 917 3096

167 Heidelberg Road Boksburg South Ext.2 Boksburg

R6,475 pm

Gross Monthly Rental R6,475 Excl. VAT

185 Square meter workshop to let (1 Month free on 12 months lease)

185 Square meters of commercial / Industrial space or workshop within a secure park in Vulcania Brakpan. Hosts 60 amps of power as well as communal bathrooms in the center of the park. Available for mixed use. Nature of business dependent. Access for all truck sizes. The rental amount ex vat per month is R6475.00

## **Features**

Zoning Industrial

Interior Sizes

Power Amps 60 Floor Size 183m<sup>2</sup>