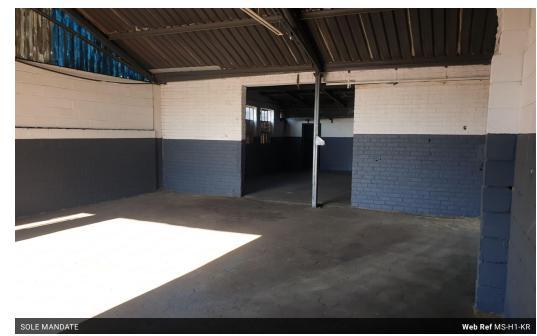

200 Square meter workshop (1 month free on 12 month lease)

200 Square meters of commercial / Industrial space or workshop within a secure park in Vulcania Brakpan. Hosts 60 amps of power as well as communal bathrooms in the center of the park. Available for mixed use. Nature of business dependent. Access for all truck sizes. The rental amount ex vat per month is R7000.00

## **Features**

Zoning Industrial

InteriorSizesPower Amps60Floor Size

200m²