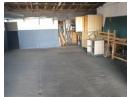

200 Square meter workshop (1 month free on 12 month lease)

200 Square meters of commercial / Industrial space or workshop within a secure park in Vulcania Brakpan. Hosts 60 amps of power as well as communal bathrooms in the center of the park. Available for mixed use. Nature of business dependent. Access for all truck sizes. The rental amount ex vat per month is R7000.00