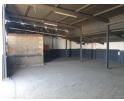

Kyle Redford 0832605042 kyle@grose.co.za

Contact Head Office

011 917 3096

167 Heidelberg Road Boksburg South Ext.2 Boksburg

R14,940 pm

Gross Monthly Rental R14,940 Excl. VAT

180 Square meter + 423 square meter hard yard mixed use workshop (First month rental free )

180 Square meters of commercial / Industrial space or workshop + 423 square meters of hard yard within a secure park in Vulcania Brakpan. Hosts 60 amps of power as well as communal bathrooms in the center of the park. Available for mixed use. Nature of business dependent. Access for all truck sizes. The rental amount ex vat per month is R14,940.00