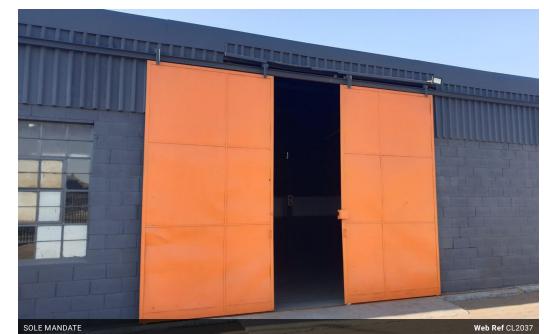

Kyle Redford 0832605042 kyle@grose.co.za

Contact Head Office

011 917 3096

167 Heidelberg Road Boksburg South Ext.2 Boksburg

R14,940 pm

Gross Monthly Rental R14,940 Excl. VAT

180 Square meter + 423 square meter hard yard mixed use workshop (First month rental free )

180 Square meters of commercial / Industrial space or workshop + 423 square meters of hard yard within a secure park in Vulcania Brakpan. Hosts 60 amps of power as well as communal bathrooms in the center of the park. Available for mixed use. Nature of business dependent. Access for all truck sizes. The rental amount ex vat per month is R14,940.00