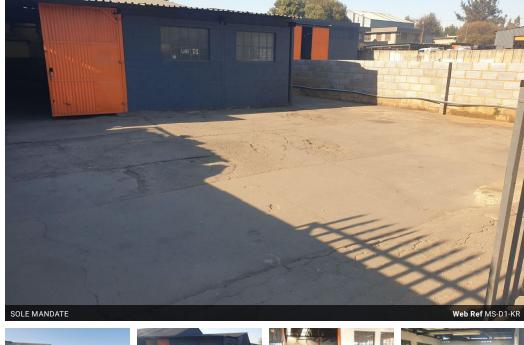

## MS-D1-KR

235 Square meters of commercial / Industrial space or workshop within a secure park in Vulcania Brakpan. Hosts 60 amps of power as well as communal bathrooms in the center of the park. Available for mixed use. Nature of business dependent. Access for all truck sizes. The rental amount ex vat per month is R8225.00

## Features

Zoning Industrial

Interior

Power Amps 60 Floor Size 235m<sup>2</sup>

Sizes