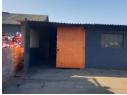

## MS-D1-KR

235 Square meters of commercial / Industrial space or workshop within a secure park in Vulcania Brakpan. Hosts 60 amps of power as well as communal bathrooms in the center of the park. Available for mixed use. Nature of business dependent. Access for all truck sizes. The rental amount ex vat per month is R8225.00

## Features

Zoning Industrial

Interior

Power Amps 60 Floor Size 235m<sup>2</sup>

Sizes