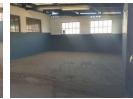

## MS-D1-KR

235 Square meters of commercial / Industrial space or workshop within a secure park in Vulcania Brakpan. Hosts 60 amps of power as well as communal bathrooms in the center of the park. Available for mixed use. Nature of business dependent. Access for all truck sizes. The rental amount ex vat per month is R8225.00