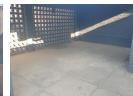

## 85 Square meter workshop in Vulcania (first months rent free)

85 Square meters of commercial / Industrial space or workshop within a secure park in Vulcania Brakpan. Hosts 60 amps of power as well as communal bathrooms in the center of the park. Available for mixed use. Nature of business dependent. Access for all truck sizes. The rental amount ex vat per month is R2975.00

## **Features**

Zoning Industrial

Interior Sizes

Power Amps 80 Floor Size 85m<sup>2</sup>