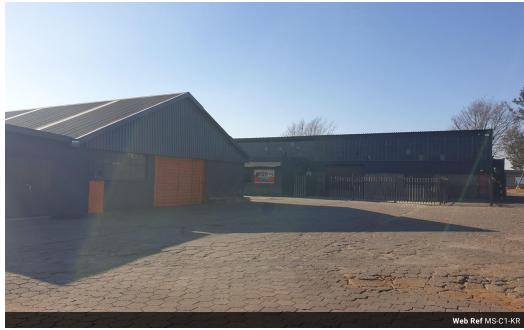

## 85 Square meter workshop in Vulcania (first months rent free)

85 Square meters of commercial / Industrial space or workshop within a secure park in Vulcania Brakpan. Hosts 60 amps of power as well as communal bathrooms in the center of the park. Available for mixed use. Nature of business dependent. Access for all truck sizes. The rental amount ex vat per month is R2975.00