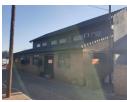

## 85 Square meter workshop in Vulcania (first months rent free)

85 Square meters of commercial / Industrial space or workshop within a secure park in Vulcania Brakpan. Hosts 60 amps of power as well as communal bathrooms in the center of the park. Available for mixed use. Nature of business dependent. Access for all truck sizes. The rental amount ex vat per month is R2975.00