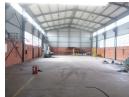

# Factory

Large 700 m2 factory, including 100m2 mezzanine with 8 metre eaves as well as an 6 metre roller shutter door. Loads of natural light.

The factory can take a 10 ton crane.

Factory office plus upstairs office, kitchen, 2 male and female change rooms as well as a large mezzanine storage area. Large +/- 500 m2 loading yard and allocated space for a skip.

# **Extras**

Power Amps

300 AMPS ELECTRICITY. +/- 200 M2 OFFICES STAFF ABLUTIONS +- 400 M2 LOADING YARD AND PARKING 682 M2 FACTORY WITH 8 METRE EAVES AND 6 METRE ROLLER DOOR. Security