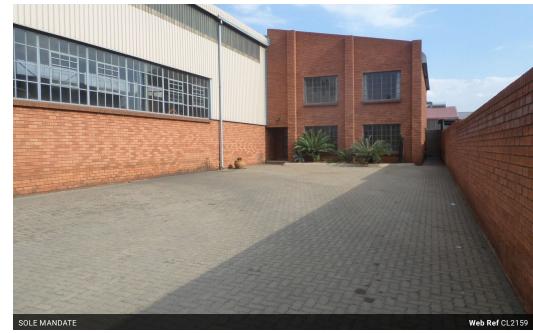

# PRIME FACTORY TO LET IDEALLY SITUATED IN A SECURE COMPLEX

LARGE PRIME A GRADE MINI FACTORY/WAREHOUSE WELL POSITIONED IN A SECURE A GRADE COMPLEX COMPLEX.

Very neat and presentable factory to rent with loads to offer. WELL PRICED AT R48 000 pm

# Factory

Large 700 m2 factory, including 100m2 mezzanine with 8 metre eaves as well as an 6 metre roller shutter door. Loads of natural light.

The factory can take a 10 ton crane.

Factory office plus upstairs office, kitchen, 2 male and female change rooms as well as a large mezzanine storage area. Large +/- 500 m2 loading yard and allocated space for a skip.

### Offices X 200m2

5 spacious offices with a large walk in safe.

300

Recention area

| Building Name<br>Zoning | PEARL TRANSPORT<br>Industrial |                   |     |                 |                     |
|-------------------------|-------------------------------|-------------------|-----|-----------------|---------------------|
| Interior                |                               | Exterior          |     | Sizes           |                     |
| Floor Loading Cap.      | 50 Tn/m <sup>2</sup>          | Security          | Yes | Floor Size      | 900m²               |
| Air Conditioning        | Yes                           | Open Parking Bays | 6   | Land Size       | 8,860m <sup>2</sup> |
| Power 3 Phase           | Yes                           |                   |     | Building Height | 10m                 |