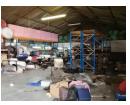

## INDUSTRIAL PREMISES IN A SECURE BUSINESS PARK WITH PRIVATE YARD SPACE AND PREPAID ELECTRICITY

PREMISES TO BE TOTALLY REFURBISHED

Workshop / Factory / Warehouse and Office Component of 510 square meters with Private Secure Yard of approximately 100 square meters, with prepaid electricity.

## FACILITY FEATURES:

- \* Has good natural light.
- \* Leveled floor, suitable for racking if so required.
- \* Has Three Phase power of 80 amps available. \* Height to Eaves of Six (6) meters.
- \* Has a Roller Shutter Doors of approximately four(4) meters in height.
- \* Workshop / Factory Area directly accessible from the offices.
- \* Consists of an Office Component.