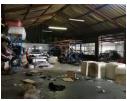

## INDUSTRIAL PREMISES IN A SECURE BUSINESS PARK WITH PRIVATE YARD SPACE AND PREPAID ELECTRICITY

PREMISES TO BE TOTALLY REFURBISHED

Workshop / Factory / Warehouse and Office Component of 510 square meters with Private Secure Yard of approximately 100 square meters, with prepaid electricity.

## FACILITY FEATURES:

- \* Has good natural light.
- \* Leveled floor, suitable for racking if so required.
- \* Has Three Phase power of 80 amps available. \* Height to Eaves of Six (6) meters.
- \* Has a Roller Shutter Doors of approximately four(4) meters in height.
- \* Workshop / Factory Area directly accessible from the offices.
- \* Consists of an Office Component.