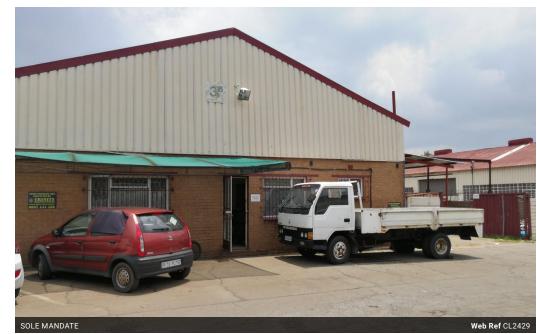

## INDUSTRIAL PREMISES IN A SECURE BUSINESS PARK WITH PRIVATE YARD SPACE AND PREPAID ELECTRICITY

PREMISES TO BE TOTALLY REFURBISHED

Workshop / Factory / Warehouse and Office Component of 510 square meters with Private Secure Yard of approximately 100 square meters, with prepaid electricity.

## FACILITY FEATURES:

- \* Has good natural light.
- \* Leveled floor, suitable for racking if so required.
- \* Has Three Phase power of 80 amps available. \* Height to Eaves of Six (6) meters.
- \* Has a Roller Shutter Doors of approximately four(4) meters in height.
- \* Workshop / Factory Area directly accessible from the offices.
- \* Consists of an Office Component.

## **Building Name**

Industrial Zoning Interior Exterior Sizes Floor Loading Cap. 30 Tn/m<sup>2</sup> 510m<sup>2</sup> Floor Size Security Yes Power 3 Phase Open Parking Bays 20.000m<sup>2</sup> Yes 8 Land Size 2 bays / 100 Power Amps 80 Parking Ratio **Building Height** 8m m<sup>2</sup>