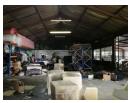

## INDUSTRIAL PREMISES IN A SECURE BUSINESS PARK WITH PRIVATE YARD SPACE AND PREPAID ELECTRICITY

PREMISES TO BE TOTALLY REFURBISHED

Workshop / Factory / Warehouse and Office Component of 510 square meters with Private Secure Yard of approximately 100 square meters, with prepaid electricity.

## FACILITY FEATURES:

- \* Has good natural light.
- \* Leveled floor, suitable for racking if so required.
- \* Has Three Phase power of 80 amps available. \* Height to Eaves of Six (6) meters.
- \* Has a Roller Shutter Doors of approximately four(4) meters in height.
- \* Workshop / Factory Area directly accessible from the offices.
- \* Consists of an Office Component.