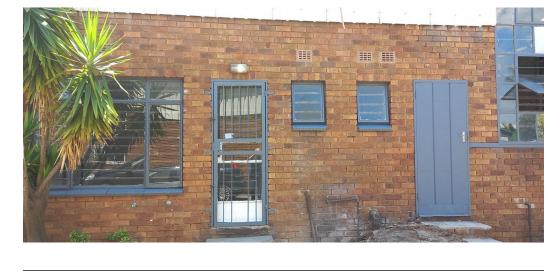

## MAGNIFICENT INDUSTRIAL FACILITY IN A SECURE BUSINESS PARK

Workshop / Factory / Warehouse with a Small Office Component measuring 300 square meters in a Secure Industrial Park in the heart of Anderbolt, Boksurg, providing easy access to all the major arterials servicing the East Rand.

## SALIENT PROPERTY FEATURES:

- \* GLA of 300 square meters.
- \* Height to Eaves of approximately Six (6) meters.
- \* Excellent Natural Light.
- \* Roller Shutter Door with a Height and Width of approximately Five (5) meters.
  \* Three (3) Phase Power of Sixty Three (63) amps currently
- \* Three (3) Phase Power of Sixty Three (63) amps currently available.
- \* Unit has a Reception Area, Offices ,Kitchen, as well as separate Male and Female Ablutions...
- \* Change Room Facility including Showers leads off from the Factory Area.
- \* Abundant Parking for both Staff And Clients.
- \* Good and easy access to Public Transport Infrastructure