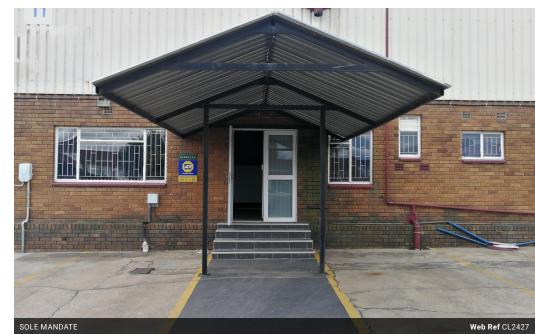

## INDUSTRIAL FACILITY IN SECURE BUSINESS PARK WITH EXCLUSIVE YARD SPACE AND PREPAID ELECTRICITY

IN THE PROCESS OF BEING REINSTATED TO LOOK LIKE NEW

Located in a Secure Industrial Park is a Factory / Warehouse / Workshop and Office Component of 921 square meters with exclusive and private Yard Space of approximately 200 square meters, with prepaid electricity.

## FACILITY FEATURES:

- \* Has good natural light.
- \* Leveled floor, suitable for racking if so required.

- \* Has Three Phase power of 125 amps available.
  \* Height to Eaves of Six (6) meters.
  \* Has Three (3) Separate Roller Shutter Doors of approximately five (5) meters, as well as being accessible from the offices.
- \* Consists of an Office Component.
- \* Office Component consists of a Reception Area, Office Area,