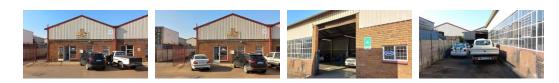

## FANTASTIC INDUSTRIAL UNIT WITH PRIVATE YARD SPACE AND PREPAID ELECTRICITY IN A SECURE PARK

Factory / Workshop / Warehouse measuring 280 square meters with Private Hard Yard Space of approximately 200 square meters, with Prepaid Electricity...

FEATURES:

- \* Prepaid Three Phase Power with 80 amps available.
- \* Large Roller Shutter Door.
- \* Complex can accommodate Superlinks which can access the
- facility directly. \* Eaves height of six (6) meters.
- \* Kitchen and Separate male and female Ablutions, which
- include Shower Facilities.
- \* Sufficient Parking for both Staff and Visitors.
- \* Excellent and easy access to Public Transport Infrastructure.