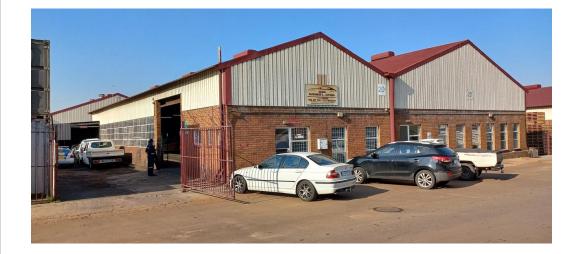

## FANTASTIC INDUSTRIAL UNIT WITH PRIVATE YARD SPACE AND PREPAID ELECTRICITY IN A SECURE PARK

Factory / Workshop / Warehouse measuring 280 square meters with Private Hard Yard Space of approximately 200 square meters, with Prepaid Electricity...

FEATURES:

- \* Prepaid Three Phase Power with 80 amps available.
- \* Large Roller Shutter Door.
- \* Complex can accommodate Superlinks which can access the
- facility directly. \* Eaves height of six (6) meters.
- \* Kitchen and Separate male and female Ablutions, which
- include Shower Facilities.
- \* Sufficient Parking for both Staff and Visitors.
- \* Excellent and easy access to Public Transport Infrastructure.