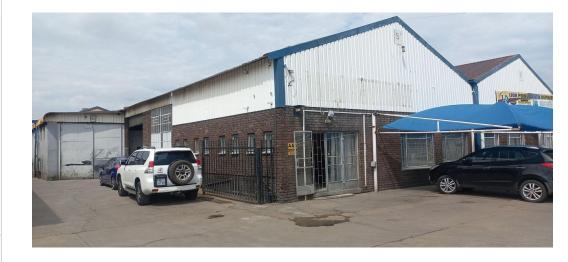

## INDUSTRIAL FACILITY WITH FANTASTIC EXPOSURE WITH SECURE YARD AND PREPAID ELECTRICITY AND WATER

Factory / Workshop / Warehouse measuring 390 square meters with Private Hard Yard Space of approximately 150 square meters, with Prepaid Electricity and Water.

The unit has great road exposure onto one of the main arterial routes which allows for easy access to all major highways, it also includes a Small Office Component located in a Secure Business Park.

FEATURES:

- \* Prepaid Three Phase Power with 80 amps available.
- \* Large Roller Shutter Door.
- \* Complex can accommodate Superlinks which can access the facility directly. \* Eaves height of six (6) meters.

- \* Kitchen and Separate male and female Ablutions, which
- include Shower Facilities.
- \* Sufficient Parking for both Staff and Visitors. . . . . .

ATLAS PARK Industrial

30 Tn/m<sup>2</sup>

Yes

80