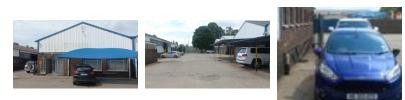

## INDUSTRIAL FACILITY WITH FANTASTIC EXPOSURE WITH SECURE YARD AND PREPAID ELECTRICITY AND WATER

Factory / Workshop / Warehouse measuring 390 square meters with Private Hard Yard Space of approximately 150 square meters, with Prepaid Electricity and Water.

The unit has great road exposure onto one of the main arterial routes which allows for easy access to all major highways, it also includes a Small Office Component located in a Secure Business Park.

FEATURES:

- \* Prepaid Three Phase Power with 80 amps available.
- \* Large Roller Shutter Door.
- \* Complex can accommodate Superlinks which can access the facility directly. \* Eaves height of six (6) meters.

- \* Kitchen and Separate male and female Ablutions, which
- include Shower Facilities.
- \* Sufficient Parking for both Staff and Visitors. . . . . .

ATLAS PARK Industrial

30 Tn/m<sup>2</sup>

Yes

80