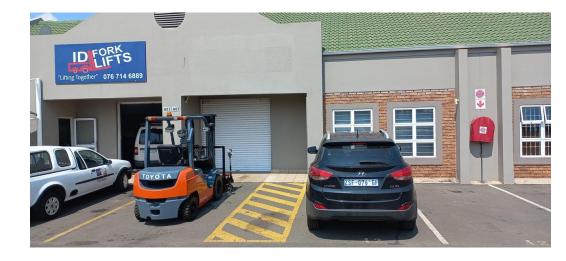

## SECURE INDUSTRIAL FACILITY WITH GREAT EXPOSURE IN CLOSE PROXIMITY TO OR TAMBO AIRPORT

ONE MONTH FREE RENTAL

Compact Unit measuring approximately 95 square meters in an Upmarket and Secure Business Estate, which caters for most nature of business from Light Industrial to Retail.

Located with easy access to all major arterials and in close proximity to OR Tambo International Airport.

## SALIENT FEATURES:

- \* Roller Shutter Door of Approximately Four
- (4) meters in Height.\* Single Phase Electricity
- \* Air conditioned Offices.
- \* Kitchen Facilities.
- \* Separate Male and Female Ablutions.
- \* Abundant Parking for both Staff and Visitors.