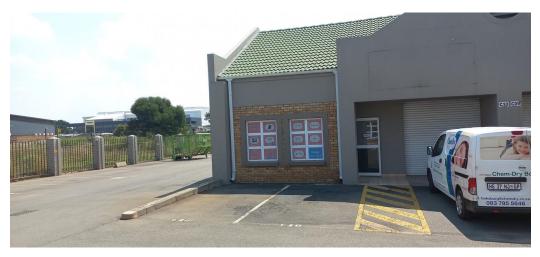

## SECURE BUSINESS PREMISES WITHIN CLOSE PROXIMITY TO OR TAMBO AIRPORT

ONE MONTH FREE RENTAL

Compact Unit measuring approximately 95 square meters in an Upmarket and Secure Business Estate, which caters for most nature of business from Light Industrial to Retail.

Located with easy access to all major arterials and in close proximity to OR Tambo International Airport.

## SALIENT FEATURES:

- \* Roller Shutter Door of Approximately Four
- (4) meters in Height.
- \* Single Phase Electricity
- \* Air conditioned Offices.
- \* Kitchen Facilities. \* Unisex Ablution Facility.
- \* Abundant Parking for both Staff and Visitors.
- \* Park can accommodate Large Vehicles.
- \* 24/7 Security and Strict Access Control