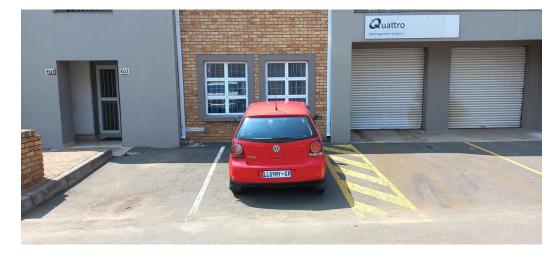

## SECURE FACILITY IN AN UPMARKET BUSINESS PARK WITHIN CLOSE PROXIMITY TO OR TAMBO AIRPORT

ONE MONTH FREE RENTAL

Compact Unit measuring approximately 140 square meters in an Upmarket and Secure Business Estate, which caters for most nature of business from Light Industrial to Retail.

Located with easy access to all major arterials and in close proximity to OR Tambo International Airport.

SALIENT FEATURES:

- \* Roller Shutter Door of Approximately Four
- (4) meters in Height. \* Single Phase Electricity
- \* Air conditioned Offices.
- \* Kitchen Facilities.
- \* Separate Male and Female Ablutions.
- \* Abundant Parking for both Staff and Visitors.