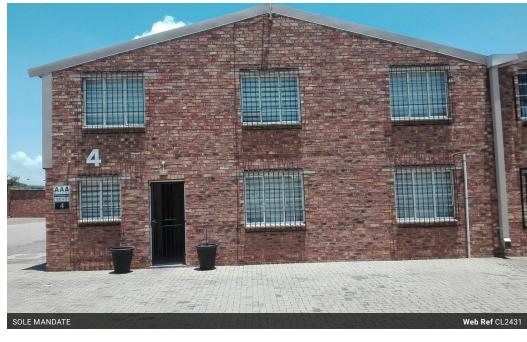

## FANTASTIC COMPACT INDUSTRIAL UNIT IN A SECURE BUSINESS PARK WITH YARD **SPACE**

A-Grade Mini Workshop / Factory / Warehouse measuring 264 square meters with Hard Yard Space of approximately 200 square meters of Hard Yard Space in an extremely secure Industrial Park.

## SALIENT PROPERTY FEATURES:

- \* GLA of 260 square meters.
- \* Height to Eaves of Six (6) meters.
- \* Excellent Natural Light.
- \* Roller Shutter Door with a Height and Width in excess of Five (5)
- \* Three (3) Phase Power of Eighty (80) amps currently available.
  \* Unit has a Reception Area, Two (2) Closed Offices, Large Open Plan
  Office, Kitchen, as well as separate Male and Female Ablutions which includes Shower Facilities.
- \* Exclusive Hard Yard Space of approximately 200 square meters.
- \* Unit has an existing Alarm System.