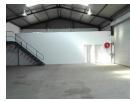

## PRISTINE FACILITY IN A SECURE UPMARKET BUSINESS PARK

This Unit is Located in an Upmarket and Modern Secure Business Park situated in a Campus with a GLA of 300 square meters consisting of Warehouse / Workshop / Factory and Office Space with Side Hard Yard Space of approximately 200 square meters.

Mezzanine level provides additional Work Space / Storage area or Offices.

Standard Fire Equipment in place as per Legislation.

Offices directly access this facility.

Yes

Ablutions lead off from the Factory / Workshop Floor and include a Shower.