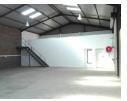

## PRISTINE FACILITY IN A SECURE UPMARKET BUSINESS PARK

This Unit is Located in an Upmarket and Modern Secure Business Park situated in a Campus with a GLA of 300 square meters consisting of Warehouse / Workshop / Factory and Office Space with Side Hard Yard Space of approximately 200 square meters.

Mezzanine level provides additional Work Space / Storage area or Offices.

Standard Fire Equipment in place as per Legislation.

Offices directly access this facility.

Yes

Ablutions lead off from the Factory / Workshop Floor and include a Shower.