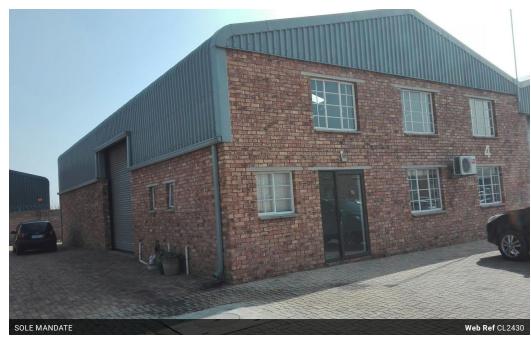

## PRISTINE FACILITY IN A SECURE UPMARKET BUSINESS PARK

This Unit is Located in an Upmarket and Modern Secure Business Park situated in a Campus with a GLA of 300 square meters consisting of Warehouse / Workshop / Factory and Office Space with Side Hard Yard Space of approximately 200 square meters.

Ideal for Light Industrial Manufacturing or Warehousing.

LOCATION :

Easy Access to all Major Arterials servicing the East Rand.

WORKSHOP / FACTORY FEATURES:

Three Phase Power with 120 amps currently available. Sliding Shutter Door of approximately Five (5) meters in height.