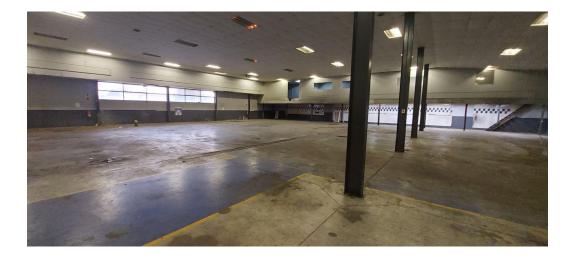

## SPACIOUS WAREHOUSE/FACTORY PERFECTLY POSITINED CLOSE TO ALL AMENITIES AND HIGHWAYS.

Factory / Warehouse approximately 1000m2, small Office Component and reception and approximately 980m2 yard space. Centrally located with high visibility. To let or for sale at R5500 000.00

## FACILITY FEATURES:

- \* Has good natural light.
- \* Leveled floor, suitable for racking if so required.
- \* Has Three Phase power of 150 amps available.
- \* Height to Eaves of Six (6) meters.
- \* 2 x Mezzanine floors
  \* Has 2 separate roller shutter doors of approximately five (5) meters.
  \* Consists of Four (4) offices, Reception Area and Ablutions.
- \* Offices access the facility.
- \* Factory has 2 x roller shutters which leads onto common yard space,

as well as for the loading and off loading of containers.

Zoning Industrial

Interior Exterior Sizes Power 3 Phase 1.000m<sup>2</sup> Yes Yes Floor Size Security Open Parking Bays 150 20 Land Size 1.980m<sup>2</sup> Power Amps **Building Height** 8m