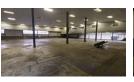

## SPACIOUS WAREHOUSE/FACTORY PERFECTLY POSITINED CLOSE TO ALL AMENITIES AND HIGHWAYS.

Factory / Warehouse approximately 1000m2, small Office Component and reception and approximately 980m2 yard space. Centrally located with high visibility. To let or for sale at R5500 000.00

## FACILITY FEATURES:

- \* Has good natural light.
- \* Leveled floor, suitable for racking if so required.
- \* Has Three Phase power of 150 amps available.
- \* Height to Eaves of Six (6) meters.
- \* 2 x Mezzanine floors
  \* Has 2 separate roller shutter doors of approximately five (5) meters.
  \* Consists of Four (4) offices, Reception Area and Ablutions.
- \* Offices access the facility.
- \* Factory has 2 x roller shutters which leads onto common yard space,

as well as for the loading and off loading of containers.

Zoning Industrial

Interior Exterior Sizes Power 3 Phase 1.000m<sup>2</sup> Yes Yes Floor Size Security Open Parking Bays 150 20 Land Size 1.980m<sup>2</sup> Power Amps **Building Height** 8m