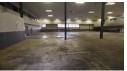

## SPACIOUS WAREHOUSE/FACTORY PERFECTLY POSITINED CLOSE TO ALL AMENITIES AND HIGHWAYS.

Factory / Warehouse approximately 1000m2, small Office Component and reception and approximately 980m2 yard space. Centrally located with high visibility. To let or for sale at R5500 000.00

## FACILITY FEATURES:

- \* Has good natural light.
- \* Leveled floor, suitable for racking if so required.
- \* Has Three Phase power of 150 amps available.
- \* Height to Eaves of Six (6) meters.
- \* 2 x Mezzanine floors
  \* Has 2 separate roller shutter doors of approximately five (5) meters.
  \* Consists of Four (4) offices, Reception Area and Ablutions.
- \* Offices access the facility.
- \* Factory has 2 x roller shutters which leads onto common yard space,

as well as for the loading and off loading of containers.

Zoning Industrial

Interior Exterior Sizes Power 3 Phase 1.000m<sup>2</sup> Yes Yes Floor Size Security Open Parking Bays 150 20 Land Size 1.980m<sup>2</sup> Power Amps **Building Height** 8m