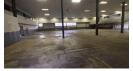

## SPACIOUS WAREHOUSE/FACTORY PERFECTLY POSITINED CLOSE TO ALL AMENITIES AND HIGHWAYS.

Factory / Warehouse approximately 1000m2, small Office Component and reception and approximately 980m2 yard space. Centrally located with high visibility. To let or for sale at R5500 000.00

## FACILITY FEATURES:

- \* Has good natural light.
- \* Leveled floor, suitable for racking if so required.
- \* Has Three Phase power of 150 amps available.
- \* Height to Eaves of Six (6) meters.
- \* 2 x Mezzanine floors
  \* Has 2 separate roller shutter doors of approximately five (5) meters.
  \* Consists of Four (4) offices, Reception Area and Ablutions.
- \* Offices access the facility.
- \* Factory has 2 x roller shutters which leads onto common yard space,

as well as for the loading and off loading of containers.

Zoning Industrial

Interior Exterior Sizes Power 3 Phase 1.000m<sup>2</sup> Yes Yes Floor Size Security Open Parking Bays 150 20 Land Size 1.980m<sup>2</sup> Power Amps **Building Height** 8m