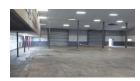

## SPACIOUS WAREHOUSE/FACTORY PERFECTLY POSITINED CLOSE TO ALL AMENITIES AND HIGHWAYS.

Factory / Warehouse approximately 1000m2, small Office Component and reception and approximately 980m2 yard space. Centrally located with high visibility. To let or for sale at R5500 000.00

## FACILITY FEATURES:

- \* Has good natural light.
- \* Leveled floor, suitable for racking if so required.
- \* Has Three Phase power of 150 amps available.
- \* Height to Eaves of Six (6) meters.
- \* 2 x Mezzanine floors
  \* Has 2 separate roller shutter doors of approximately five (5) meters.
  \* Consists of Four (4) offices, Reception Area and Ablutions.
- \* Offices access the facility.
- \* Factory has 2 x roller shutters which leads onto common yard space,

as well as for the loading and off loading of containers.

Zoning Industrial

Interior Exterior Sizes Power 3 Phase 1.000m<sup>2</sup> Yes Yes Floor Size Security Open Parking Bays 150 20 Land Size 1.980m<sup>2</sup> Power Amps **Building Height** 8m