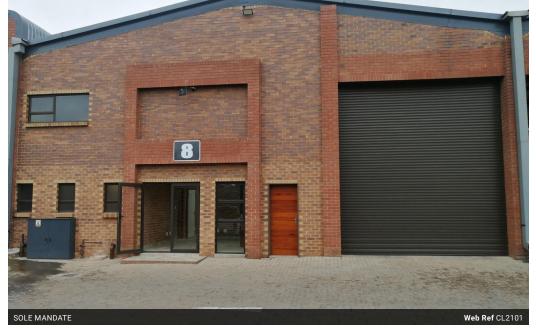

## STATE OF THE ART AAA - GRADE INDUSTRIAL AND LOGISTICS FACILITIES CLOSE TO OR TAMBO AIRPORT

AAA GRADE NEWLY BUILT MODERN INDUSTRIAL FACILITY IN A SECURE BUSINESS PARK WITH LOADS OF VALUE TO OFFER!!!

Unit measures 535 square meters consisting of Warehouse Space and an Office Component.

Brand New never occupied unit. Excellent Natural Light. LED Lighting throughout the facility. Large Motorized Roller Shutter Door of approximately Five (5) meters in Height. Roller Shutter Door allows direct access to the Warehouse Mezzanine level that can be used for additional storage or offices.