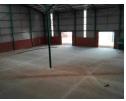

## MODERN AAA GRADE FACILITY IN AN UPMARKET AND SECURE BUSINESS PARK

Newly Developed Warehouse / Factory Units including an Office Component with a GLA of 2,270 square meters, in a well secured Business Park.

Units have Three (3) Roller Shutter Door in excess of 4,5 meters in height.. Fantastic Natural Light.

Height in excess of eight (8) meters.

Leveled floors allow for racking is so required.

Vehicles can access the facility directly.

Industrial

Exterior

Interior Floor Loading Cap. 40 Tn/m<sup>2</sup> Power 3 Phase Yes Power Amps 250

Security Open Parking Bays Parking Ratio

Yes 15 3 bays / 100

Sizes Floor Size Land Size **Building Height** 

2,270m<sup>2</sup> 30,000m<sup>2</sup> 12m

**Extras** Security