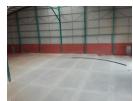

## MODERN AAA GRADE FACILITY IN AN UPMARKET AND SECURE BUSINESS PARK

Newly Developed Warehouse / Factory Units including an Office Component with a GLA of 2,270 square meters, in a well secured Business Park.

Units have Three (3) Roller Shutter Door in excess of 4,5 meters in height.. Fantastic Natural Light.

Height in excess of eight (8) meters.

Leveled floors allow for racking is so required.

Vehicles can access the facility directly.

Industrial

Exterior

Interior Floor Loading Cap. 40 Tn/m<sup>2</sup> Power 3 Phase Yes Power Amps 250

Security Open Parking Bays Parking Ratio

Yes 15 3 bays / 100

Sizes Floor Size Land Size **Building Height** 

2,270m<sup>2</sup> 30,000m<sup>2</sup> 12m

**Extras** Security