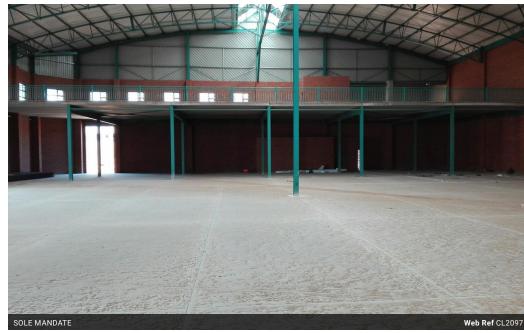

## MODERN AAA GRADE FACILITY IN AN UPMARKET AND SECURE BUSINESS PARK

Newly Developed Warehouse / Factory Units including an Office Component with a GLA of 2,270 square meters, in a well secured Business Park.

Units have Three (3) Roller Shutter Door in excess of 4,5 meters in height.. Fantastic Natural Light.

Height in excess of eight (8) meters.

Leveled floors allow for racking is so required.

Vehicles can access the facility directly.

Super links, tri-axles, and the loading and unloading of containers can operate hassle free.

Three (3) phase power of 250 amps available, and can be upgraded if required.

Title **Building Name** Zoning

Sectional
MAPLE INDUSTRIAL PARK