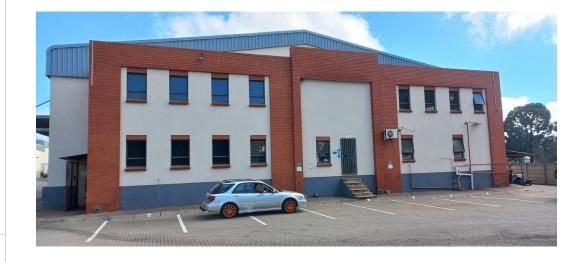

# STATE OF THE ART AAA - GRADE INDUSTRIAL AND LOGISTICS FACILITIES CLOSE TO OR TAMBO AIRPORT

Facility with a total GLA of 2,850 square meters located in an extremely secure Business Park, consisting of a Warehouse Component of approximately 2,500 square meters and a Small Office Component of approximately 350 square meters, as well as a common yard area of approximately 8,000 square meters.

#### LOCATION :

Located within Two (2) kilometers from OR Tambo International Airport, and with easy access to all the arterial's servicing the East Rand, Midrand, and Pretoria Areas.

m<sup>2</sup>

SALIENT FEATURES:

#### Features

| Title<br>Building Name<br>Zoning | Sectional<br>MAPLE LOGISTICS PARK<br>Industrial |                   |              |                 |
|----------------------------------|-------------------------------------------------|-------------------|--------------|-----------------|
| Interior                         |                                                 | Exterior          |              | Sizes           |
| Power 3 Phase                    | Yes                                             | Security          | Yes          | Floor Size      |
| Power Amps                       | 200                                             | Open Parking Bays | 25           | Land Size       |
|                                  |                                                 | Parking Ratio     | 3 bays / 100 | Building Height |