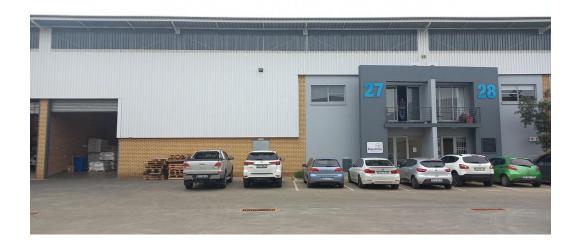

# IMMACULATE INDUSTRIAL PREMISES IN A SORT AFTER SECURE BUSINESS PARK

AAA GRADE MODERN INDUSTRIAL FACILITY IN A SECURE BUSINESS PARK WITH LOADS OF VALUE TO OFFER!!!

Unit measures 595 square meters consisting of Warehouse Space and an Office Component.

#### LOCATION:

Located in Pomona which is one of the fastest growing Industrial Hubs in Sub Saharan Africa.

Excellent access to all the major arterials. Within close proximity to OR TAMBO International Airport (Domestic and International Airfreight Hubs).

## WAREHOUSE FEATURES:

Excellent Natural Light.

Large Roller Shutter Door of approximately Five (5) meters in Height.

Roller Shutter Door allows direct access to the Warehouse.

Solid and Level Floor suitable for racking requirements.
Male and Female Ablutions Facility lead directly off from the Warehouse Floor.

### OFFICE FEATURES:

Double Volume Office Component

Title **Building Name** Zoning

Floor Loading Cap.

Air Conditioning

Power 3 Phase

Power Amps

Interior