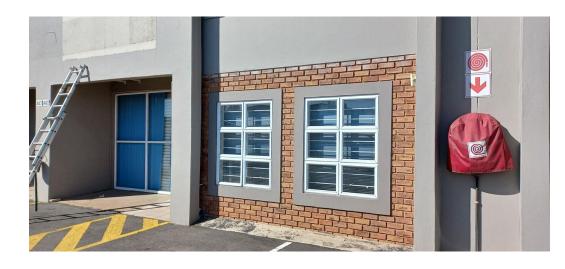

## MINI UNIT WITH GREAT EXPOSURE TO NORTH RAND ROAD

Unit measuring approximately Ninety Five (95) Square Meters in an Upmarket and Secure Business Park with 24/7 Security.

SALIENT FEATURES:

Excellent exposure to North Rand Road. Can accommodate numerous Nature of Businesses. Separate Male and Female Ablutions.

Kitchenette

Four (4) Parking Bays.

For Sale at R 1,000,000.00 (Excluding VAT).

NUMEROUS OTHER OPTIONS AVAILABLE SHOULD THIS PREMISES NOT MEET YOUR REQUIREMENTS.