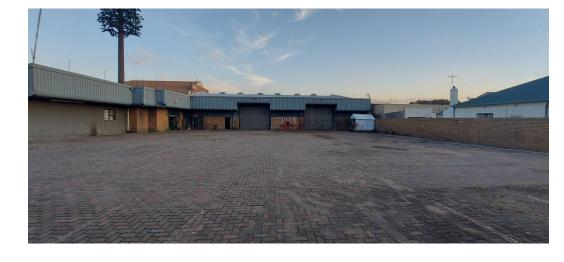

Spacious warehouse/factory perfectly positioned close to all amenities and highways.

Factory / Warehouse approximately 1000m2, small Office Component and reception and approximately 980m2 yard space. Centrally located with high visibility. For sale at R5500 000.00 OR TO LET at R50 M2

Great access to all the other major arterials servicing the East Rand...

## Features

Title Freehold Zoning Industrial

Interior Exterior Sizes Floor Loading Cap. 1.000m<sup>2</sup> 30 Tn/m<sup>2</sup> Floor Size Security Yes Power 3 Phase Open Parking Bays 1.983m<sup>2</sup> Yes 20 Land Size Power Amps 150