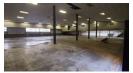

Spacious warehouse/factory perfectly positioned close to all amenities and highways.

Factory / Warehouse approximately 1000m2, small Office Component and reception and approximately 980m2 yard space. Centrally located with high visibility. For sale at R5500 000.00 OR TO LET at R50 M2

## FACILITY FEATURES :

- \* Has good natural light.
- \* Leveled floor, suitable for racking if so required.
- \* Has Three Phase power of 150 amps available.
- \* Height to Eaves of Six (6) meters.
- \* 2 x Mezzanine floors
- \* Has 2 senarate roller shutter doors of annroximately five (5) meters