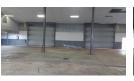

## FACILITY FEATURES :

- \* Has good natural light.
- \* Leveled floor, suitable for racking if so required.
- \* Has Three Phase power of 150 amps available.
- \* Height to Eaves of Six (6) meters.
- \* 2 x Mezzanine floors
- \* Has 2 senarate roller shutter doors of annroximately five (5) meters

## Features

Title Freehold Zoning Industrial

Interior Exterior Sizes Floor Loading Cap. 1.000m<sup>2</sup> 30 Tn/m<sup>2</sup> Floor Size Security Yes Power 3 Phase Open Parking Bays 1.983m<sup>2</sup> Yes 20 Land Size Power Amps 150