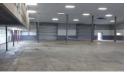

## FACILITY FEATURES :

- \* Has good natural light.
- \* Leveled floor, suitable for racking if so required.
- \* Has Three Phase power of 150 amps available.
- \* Height to Eaves of Six (6) meters.
- \* 2 x Mezzanine floors
- \* Has 2 senarate roller shutter doors of annroximately five (5) meters

## Features

Title Freehold Zoning Industrial

Interior Exterior Sizes Floor Loading Cap. 1.000m<sup>2</sup> 30 Tn/m<sup>2</sup> Floor Size Security Yes Power 3 Phase Open Parking Bays 1.983m<sup>2</sup> Yes 20 Land Size Power Amps 150