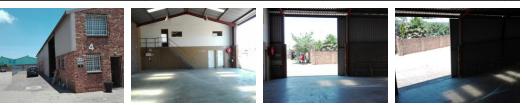

## FANTASTIC EXTREMELY SECURE UPMARKET PREMISES WITH EXCLUSIVE HARD YARD AREA

This Unit is Located in an Upmarket and Modern Secure Business Park situated in a Campus with a GLA of 264 square meters consisting of Warehouse / Workshop / Factory and Office Space, and approximately 200 square meters of exclusive Hard Yard Space ..

Ideal for Light Industrial Manufacturing, Warehousing, or Workshop..

LOCATION :

Easy Access to all Major Arterials servicing the East Rand.

WORKSHOP / FACTORY FEATURES :

Three Phase Power with 80 amps currently available. Sliding Shutter Door in excess of Four (4) meters in height and Width. Mezzanine level provides additional Work Space / Storage area or Offices. Standard Fire Equipment in place as per Legislation.

Extras Security

| Title<br>Building Name<br>Zoning                                     | Sectional<br>REEF INDUSTRIAL<br>Industrial | INDUSTRIAL PARK                                                   |                                |                                                            |                         |
|----------------------------------------------------------------------|--------------------------------------------|-------------------------------------------------------------------|--------------------------------|------------------------------------------------------------|-------------------------|
| <b>Interior</b><br>Floor Loading Cap.<br>Power 3 Phase<br>Power Amps | 30 Tn/m²<br>Yes<br>80                      | <b>Exterior</b><br>Security<br>Open Parking Bays<br>Parking Ratio | Yes<br>5<br>2 bays / 100<br>m² | <b>Sizes</b><br>Floor Size<br>Land Size<br>Building Height | 264m²<br>30,000m²<br>8m |