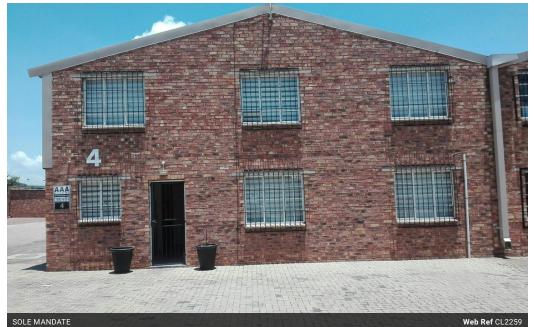

## FANTASTIC EXTREMELY SECURE UPMARKET PREMISES WITH EXCLUSIVE HARD YARD AREA

This Unit is Located in an Upmarket and Modern Secure Business Park situated in a Campus with a GLA of 264 square meters consisting of Warehouse / Workshop / Factory and Office Space, and approximately 200 square meters of exclusive Hard Yard Space ..

Ideal for Light Industrial Manufacturing, Warehousing, or Workshop..

LOCATION :

Easy Access to all Major Arterials servicing the East Rand.

WORKSHOP / FACTORY FEATURES :

Three Phase Power with 80 amps currently available. Sliding Shutter Door in excess of Four (4) meters in height and Width. Mezzanine level provides additional Work Space / Storage area or Offices. Standard Fire Equipment in place as per Legislation.

Extras Security

| Title<br>Building Name<br>Zoning                                     | Sectional<br>REEF INDUSTRIAL<br>Industrial | INDUSTRIAL PARK                                                   |                                |                                                            |                         |
|----------------------------------------------------------------------|--------------------------------------------|-------------------------------------------------------------------|--------------------------------|------------------------------------------------------------|-------------------------|
| <b>Interior</b><br>Floor Loading Cap.<br>Power 3 Phase<br>Power Amps | 30 Tn/m²<br>Yes<br>80                      | <b>Exterior</b><br>Security<br>Open Parking Bays<br>Parking Ratio | Yes<br>5<br>2 bays / 100<br>m² | <b>Sizes</b><br>Floor Size<br>Land Size<br>Building Height | 264m²<br>30,000m²<br>8m |