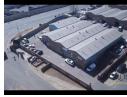

## MAGNIFICENT MINI FACTORY / WAREHOUSE IN SECURE BUSINESS PARK

MANDATED BY OWNER !!!

Premises is Located in a Secure Business Park situated in a Campus with a GLA of approximately 200 square meters consisting of Warehouse / Workshop / Factory and Office Space.

Ideal for Light Industrial Manufacturing or Warehousing.

LOCATION:

In the heart of Anderbolt, Boksburg, the hub of established industries.
Easy Access to all Major Arterials servicing the East Rand, Midrand, and Pretoria areas.