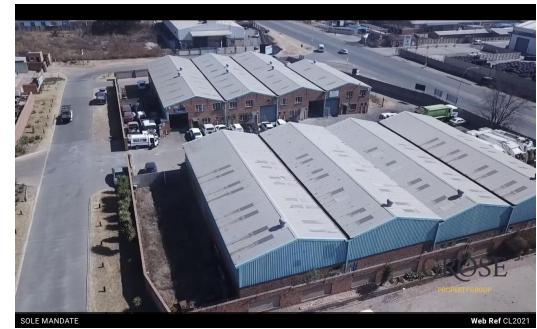

## MAGNIFICENT MINI FACTORY / WAREHOUSE IN SECURE BUSINESS PARK

MANDATED BY OWNER !!!

Premises is Located in a Secure Business Park situated in a Campus with a GLA of approximately 200 square meters consisting of Warehouse / Workshop / Factory and Office Space.

WORKSHOP / FACTORY FEATURES:

Three Phase Power with 63 amps currently available. Roller Shutter Door in excess of Four (4) meters in height. Good Natural Light.

Offices directly access this facility.