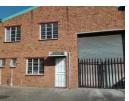

## MAGNIFICENT MINI FACTORY / WAREHOUSE IN SECURE BUSINESS PARK

MANDATED BY OWNER !!!

Premises is Located in a Secure Business Park situated in a Campus with a GLA of approximately 200 square meters consisting of Warehouse / Workshop / Factory and Office Space.

WORKSHOP / FACTORY FEATURES:

Three Phase Power with 63 amps currently available. Roller Shutter Door in excess of Four (4) meters in height. Good Natural Light.

Offices directly access this facility.