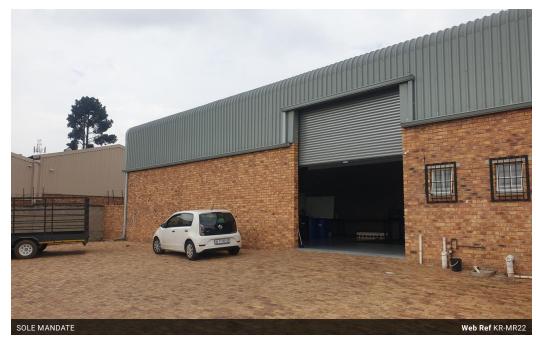

## IMMACULATE INDUSTRIAL PREMISES WITH PRIVATE AND SECURE HARD YARD SPACE

This Unit is Located in an Upmarket and Modern Secure Business Park situated in a Campus with a GLA of 292 square meters consisting of Warehouse / Workshop / Factory and Office Space.

Roller Shutter Door in excess of Four (4) meters in height. Mezzanine level provides additional Work Space / Storage area or Offices.

Standard Fire Equipment in place as per Legislation. Offices directly access this facility.