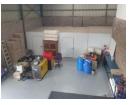

## IMMACULATE INDUSTRIAL PREMISES WITH PRIVATE AND SECURE HARD YARD SPACE

This Unit is Located in an Upmarket and Modern Secure Business Park situated in a Campus with a GLA of 292 square meters consisting of Warehouse / Workshop / Factory and Office Space.

Ideal for Light Industrial Manufacturing or Warehousing

LOCATION:

Easy Access to all Major Arterials servicing the East Rand.

WORKSHOP / FACTORY FEATURES:

Three Phase Power with 120 amps currently available.