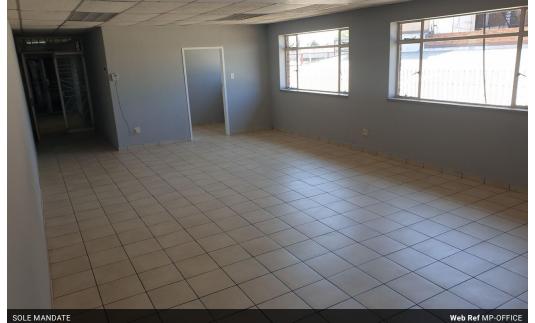

## 🖨 0 👝 0

90 Square meters of retail / office space in Boksburg CBD

This large open plan office hosting 2 additional smaller office for any industry. The space offers a small kitchen and toilet. It has prepaid electricity and pre paid water so controlling your utilities budget is seamless. Parking is available on the street itself.