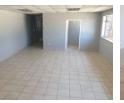

## 🖨 0 👝 0

90 Square meters of retail / office space in Boksburg CBD

This large open plan office hosting 2 additional smaller office for any industry. The space offers a small kitchen and toilet. It has prepaid electricity and pre paid water so controlling your utilities budget is seamless. Parking is available on the street itself.