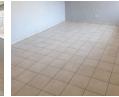

## 🖨 0 👝 0

90 Square meters of retail / office space in Boksburg CBD

This large open plan office hosting 2 additional smaller office for any industry. The space offers a small kitchen and toilet. It has prepaid electricity and pre paid water so controlling your utilities budget is seamless. Parking is available on the street itself.